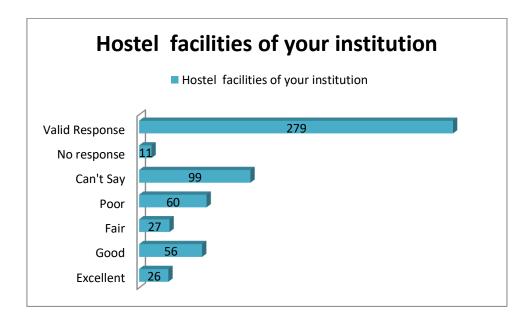

## Table 2: SSS on General Infrastructure and Campus Facilities

|   | Questions                                                     | Excellent | Good | Fair | Poor | Can't<br>Say | No<br>response | Valid<br>Response |
|---|---------------------------------------------------------------|-----------|------|------|------|--------------|----------------|-------------------|
| 1 | Recreational facilities of your institution                   | 87        | 67   | 65   | 41   | 12           | 7              | 279               |
| 2 | Scope of extracurricular<br>facilities of your<br>institution | 65        | 107  | 67   | 23   | 11           | 6              | 279               |
| 3 | Sports facilities of your institution                         | 88        | 78   | 54   | 38   | 16           | 5              | 279               |
| 4 | Hostel and Canteen<br>facilities of your<br>institution       | 26        | 56   | 27   | 60   | 99           | 11             | 279               |
| 5 | canteen facilities of your institution                        | 76        | 96   | 57   | 31   | 15           | 4              | 279               |
| 6 | Cleanliness of institution campus                             | 107       | 78   | 48   | 23   | 16           | 7              | 279               |
| 7 | Greenery and Vegetation inside the campus                     | 87        | 67   | 65   | 41   | 12           | 7              | 279               |