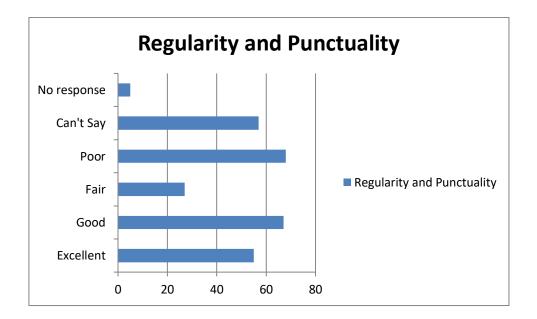

|   | Questions                                            | Excellent | Good | Fair | Poor | Can't<br>Say | No<br>response | Valid<br>Response |
|---|------------------------------------------------------|-----------|------|------|------|--------------|----------------|-------------------|
| 1 | Communication skill of the teachers'                 | 92        | 77   | 51   | 31   | 24           | 4              | 279               |
| 2 | Knowledge base of the teachers'                      | 102       | 66   | 39   | 47   | 23           | 2              | 279               |
| 3 | Preparedness for the classes                         | 99        | 54   | 51   | 31   | 35           | 9              | 279               |
| 4 | Regularity and<br>Punctuality                        | 55        | 67   | 27   | 68   | 57           | 5              | 279               |
| 5 | Use of innovative methods                            | 92        | 77   | 46   | 39   | 19           | 6              | 279               |
| 6 | Accessibility in and<br>outside of the<br>classrooms | 107       | 87   | 56   | 19   | 8            | 2              | 279               |
| 7 | Fairness of Evaluation                               | 97        | 46   | 78   | 31   | 22           | 5              | 279               |

#### Table1: SSS on Teachers quality:

Picture 2a

Picture 4a