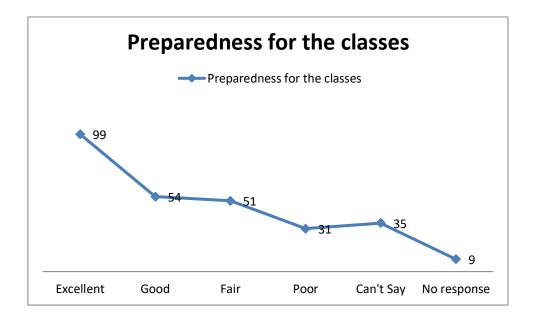

|   | Questions                                            | Excellent | Good | Fair | Poor | Can't<br>Say | No<br>response | Valid<br>Response |
|---|------------------------------------------------------|-----------|------|------|------|--------------|----------------|-------------------|
| 1 | Communication skill of the teachers'                 | 92        | 77   | 51   | 31   | 24           | 4              | 279               |
| 2 | Knowledge base of the teachers'                      | 102       | 66   | 39   | 47   | 23           | 2              | 279               |
| 3 | Preparedness for the classes                         | 99        | 54   | 51   | 31   | 35           | 9              | 279               |
| 4 | Regularity and<br>Punctuality                        | 55        | 67   | 27   | 68   | 57           | 5              | 279               |
| 5 | Use of innovative methods                            | 92        | 77   | 46   | 39   | 19           | 6              | 279               |
| 6 | Accessibility in and<br>outside of the<br>classrooms | 107       | 87   | 56   | 19   | 8            | 2              | 279               |
| 7 | Fairness of Evaluation                               | 97        | 46   | 78   | 31   | 22           | 5              | 279               |

#### Table1: SSS on Teachers quality:

Picture 2a

Picture 4a