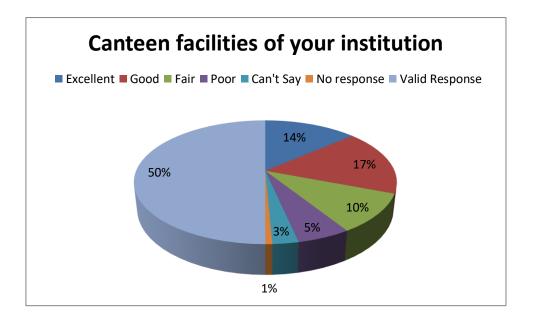

## Table 2: SSS on General Infrastructure and Campus Facilities

|   | Questions                                                     | Excellent | Good | Fair | Poor | Can't<br>Say | No<br>response | Valid<br>Response |
|---|---------------------------------------------------------------|-----------|------|------|------|--------------|----------------|-------------------|
| 1 | Recreational facilities of your institution                   | 87        | 67   | 65   | 41   | 12           | 7              | 279               |
| 2 | Scope of extracurricular<br>facilities of your<br>institution | 65        | 107  | 67   | 23   | 11           | 6              | 279               |
| 3 | Sports facilities of your institution                         | 88        | 78   | 54   | 38   | 16           | 5              | 279               |
| 4 | Hostel and Canteen<br>facilities of your<br>institution       | 26        | 56   | 27   | 60   | 99           | 11             | 279               |
| 5 | canteen facilities of your institution                        | 76        | 96   | 57   | 31   | 15           | 4              | 279               |
| 6 | Cleanliness of institution campus                             | 107       | 78   | 48   | 23   | 16           | 7              | 279               |
| 7 | Greenery and Vegetation inside the campus                     | 87        | 67   | 65   | 41   | 12           | 7              | 279               |