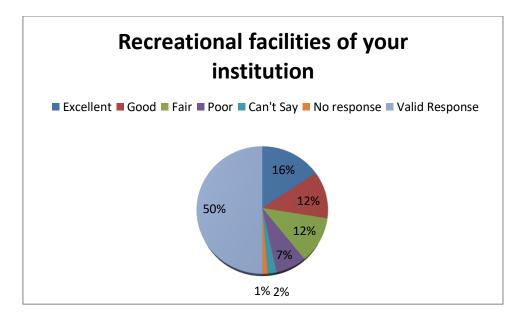

## Table 2: SSS on General Infrastructure and Campus Facilities

|   | Questions                                                     | Excellent | Good | Fair | Poor | Can't<br>Say | No<br>response | Valid<br>Response |
|---|---------------------------------------------------------------|-----------|------|------|------|--------------|----------------|-------------------|
| 1 | Recreational facilities of your institution                   | 87        | 67   | 65   | 41   | 12           | 7              | 279               |
| 2 | Scope of extracurricular<br>facilities of your<br>institution | 65        | 107  | 67   | 23   | 11           | 6              | 279               |
| 3 | Sports facilities of your institution                         | 88        | 78   | 54   | 38   | 16           | 5              | 279               |
| 4 | Hostel and Canteen<br>facilities of your<br>institution       | 26        | 56   | 27   | 60   | 99           | 11             | 279               |
| 5 | canteen facilities of your institution                        | 76        | 96   | 57   | 31   | 15           | 4              | 279               |
| 6 | Cleanliness of institution campus                             | 107       | 78   | 48   | 23   | 16           | 7              | 279               |
| 7 | Greenery and Vegetation inside the campus                     | 87        | 67   | 65   | 41   | 12           | 7              | 279               |