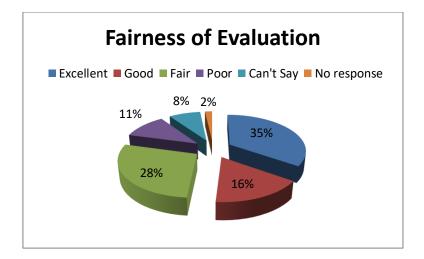

## Table 2: SSS on General Infrastructure and Campus Facilities

|   | Questions                                                     | Excellent | Good | Fair | Poor | Can't<br>Say | No<br>response | Valid<br>Response |
|---|---------------------------------------------------------------|-----------|------|------|------|--------------|----------------|-------------------|
| 1 | Recreational facilities of your institution                   | 87        | 67   | 65   | 41   | 12           | 7              | 279               |
| 2 | Scope of extracurricular<br>facilities of your<br>institution | 65        | 107  | 67   | 23   | 11           | 6              | 279               |
| 3 | Sports facilities of your institution                         | 88        | 78   | 54   | 38   | 16           | 5              | 279               |
| 4 | Hostel and Canteen<br>facilities of your<br>institution       | 26        | 56   | 27   | 60   | 99           | 11             | 279               |
| 5 | canteen facilities of your institution                        | 76        | 96   | 57   | 31   | 15           | 4              | 279               |
| 6 | Cleanliness of institution campus                             | 107       | 78   | 48   | 23   | 16           | 7              | 279               |
| 7 | Greenery and Vegetation inside the campus                     | 87        | 67   | 65   | 41   | 12           | 7              | 279               |