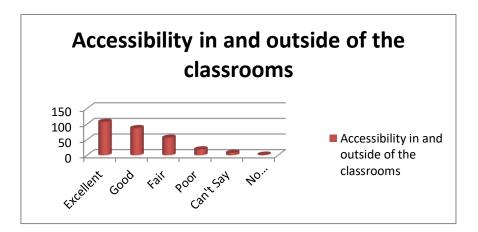

|   | Questions                                            | Excellent | Good | Fair | Poor | Can't<br>Say | No<br>response | Valid<br>Response |
|---|------------------------------------------------------|-----------|------|------|------|--------------|----------------|-------------------|
| 1 | Communication skill of the teachers'                 | 92        | 77   | 51   | 31   | 24           | 4              | 279               |
| 2 | Knowledge base of the teachers'                      | 102       | 66   | 39   | 47   | 23           | 2              | 279               |
| 3 | Preparedness for the classes                         | 99        | 54   | 51   | 31   | 35           | 9              | 279               |
| 4 | Regularity and<br>Punctuality                        | 55        | 67   | 27   | 68   | 57           | 5              | 279               |
| 5 | Use of innovative methods                            | 92        | 77   | 46   | 39   | 19           | 6              | 279               |
| 6 | Accessibility in and<br>outside of the<br>classrooms | 107       | 87   | 56   | 19   | 8            | 2              | 279               |
| 7 | Fairness of Evaluation                               | 97        | 46   | 78   | 31   | 22           | 5              | 279               |

#### Table1: SSS on Teachers quality:

Picture 2a

Picture 4a