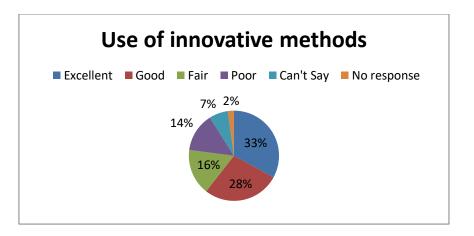

|   | Questions                                            | Excellent | Good | Fair | Poor | Can't<br>Say | No<br>response | Valid<br>Response |
|---|------------------------------------------------------|-----------|------|------|------|--------------|----------------|-------------------|
| 1 | Communication skill of the teachers'                 | 92        | 77   | 51   | 31   | 24           | 4              | 279               |
| 2 | Knowledge base of the teachers'                      | 102       | 66   | 39   | 47   | 23           | 2              | 279               |
| 3 | Preparedness for the classes                         | 99        | 54   | 51   | 31   | 35           | 9              | 279               |
| 4 | Regularity and<br>Punctuality                        | 55        | 67   | 27   | 68   | 57           | 5              | 279               |
| 5 | Use of innovative methods                            | 92        | 77   | 46   | 39   | 19           | 6              | 279               |
| 6 | Accessibility in and<br>outside of the<br>classrooms | 107       | 87   | 56   | 19   | 8            | 2              | 279               |
| 7 | Fairness of Evaluation                               | 97        | 46   | 78   | 31   | 22           | 5              | 279               |

#### Table1: SSS on Teachers quality:

Picture 2a

Picture 4a