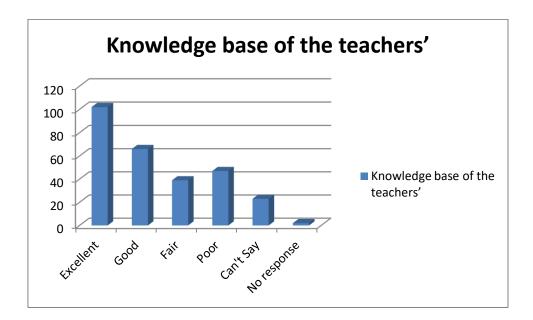

|   | Questions                                            | Excellent | Good | Fair | Poor | Can't<br>Say | No<br>response | Valid<br>Response |
|---|------------------------------------------------------|-----------|------|------|------|--------------|----------------|-------------------|
| 1 | Communication skill of the teachers'                 | 92        | 77   | 51   | 31   | 24           | 4              | 279               |
| 2 | Knowledge base of the teachers'                      | 102       | 66   | 39   | 47   | 23           | 2              | 279               |
| 3 | Preparedness for the classes                         | 99        | 54   | 51   | 31   | 35           | 9              | 279               |
| 4 | Regularity and<br>Punctuality                        | 55        | 67   | 27   | 68   | 57           | 5              | 279               |
| 5 | Use of innovative methods                            | 92        | 77   | 46   | 39   | 19           | 6              | 279               |
| 6 | Accessibility in and<br>outside of the<br>classrooms | 107       | 87   | 56   | 19   | 8            | 2              | 279               |
| 7 | Fairness of Evaluation                               | 97        | 46   | 78   | 31   | 22           | 5              | 279               |

#### Table1: SSS on Teachers quality:

Picture 2a

Picture 4a