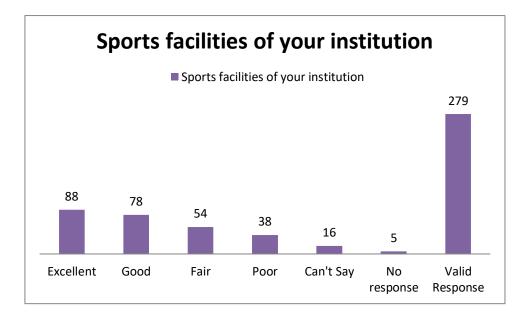

## Table 2: SSS on General Infrastructure and Campus Facilities

|   | Questions                                                     | Excellent | Good | Fair | Poor | Can't<br>Say | No<br>response | Valid<br>Response |
|---|---------------------------------------------------------------|-----------|------|------|------|--------------|----------------|-------------------|
| 1 | Recreational facilities of your institution                   | 87        | 67   | 65   | 41   | 12           | 7              | 279               |
| 2 | Scope of extracurricular<br>facilities of your<br>institution | 65        | 107  | 67   | 23   | 11           | 6              | 279               |
| 3 | Sports facilities of your institution                         | 88        | 78   | 54   | 38   | 16           | 5              | 279               |
| 4 | Hostel and Canteen<br>facilities of your<br>institution       | 26        | 56   | 27   | 60   | 99           | 11             | 279               |
| 5 | canteen facilities of your institution                        | 76        | 96   | 57   | 31   | 15           | 4              | 279               |
| 6 | Cleanliness of institution campus                             | 107       | 78   | 48   | 23   | 16           | 7              | 279               |
| 7 | Greenery and Vegetation inside the campus                     | 87        | 67   | 65   | 41   | 12           | 7              | 279               |