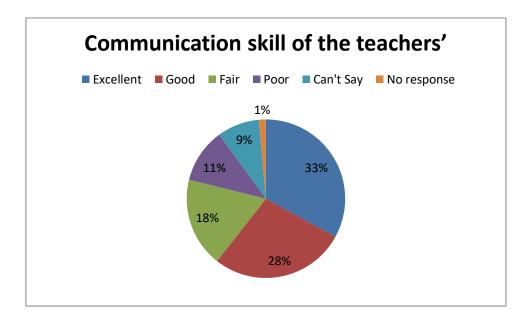

|   | Questions                                            | Excellent | Good | Fair | Poor | Can't<br>Say | No<br>response | Valid<br>Response |
|---|------------------------------------------------------|-----------|------|------|------|--------------|----------------|-------------------|
| 1 | Communication skill of the teachers'                 | 92        | 77   | 51   | 31   | 24           | 4              | 279               |
| 2 | Knowledge base of the teachers'                      | 102       | 66   | 39   | 47   | 23           | 2              | 279               |
| 3 | Preparedness for the classes                         | 99        | 54   | 51   | 31   | 35           | 9              | 279               |
| 4 | Regularity and<br>Punctuality                        | 55        | 67   | 27   | 68   | 57           | 5              | 279               |
| 5 | Use of innovative methods                            | 92        | 77   | 46   | 39   | 19           | 6              | 279               |
| 6 | Accessibility in and<br>outside of the<br>classrooms | 107       | 87   | 56   | 19   | 8            | 2              | 279               |
| 7 | Fairness of Evaluation                               | 97        | 46   | 78   | 31   | 22           | 5              | 279               |

#### Table1: SSS on Teachers quality:

Picture 2a

Picture 4a